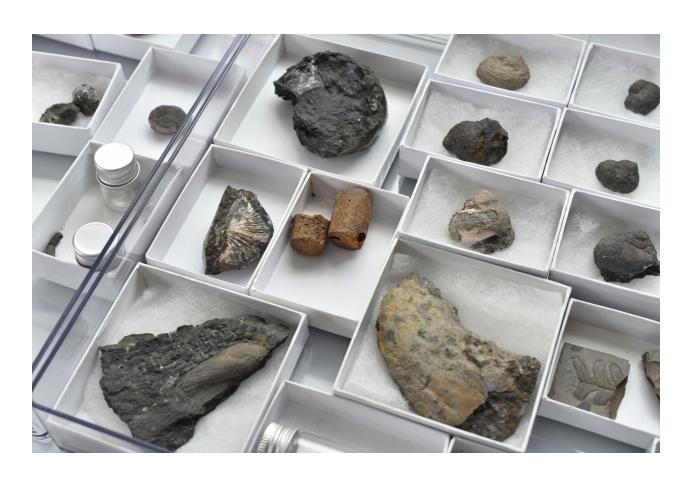

# Specimen Catalog

| Activities<br>&<br>Programs | 2023                  |
|-----------------------------|-----------------------|
| Adult                       | 216                   |
| Family                      | 26                    |
| Youth                       | 63                    |
| Total Number of Activities  | 305                   |
| Visitor & Attendee Total    | 13,497<br>2,011 youth |

## Evolutionary Change

### Clues To The Past

Riverside Nature Center Native Plant Society of Texas - Kerrville Chapter Texas Master Naturalist - Hill Country Chapter invite you to...